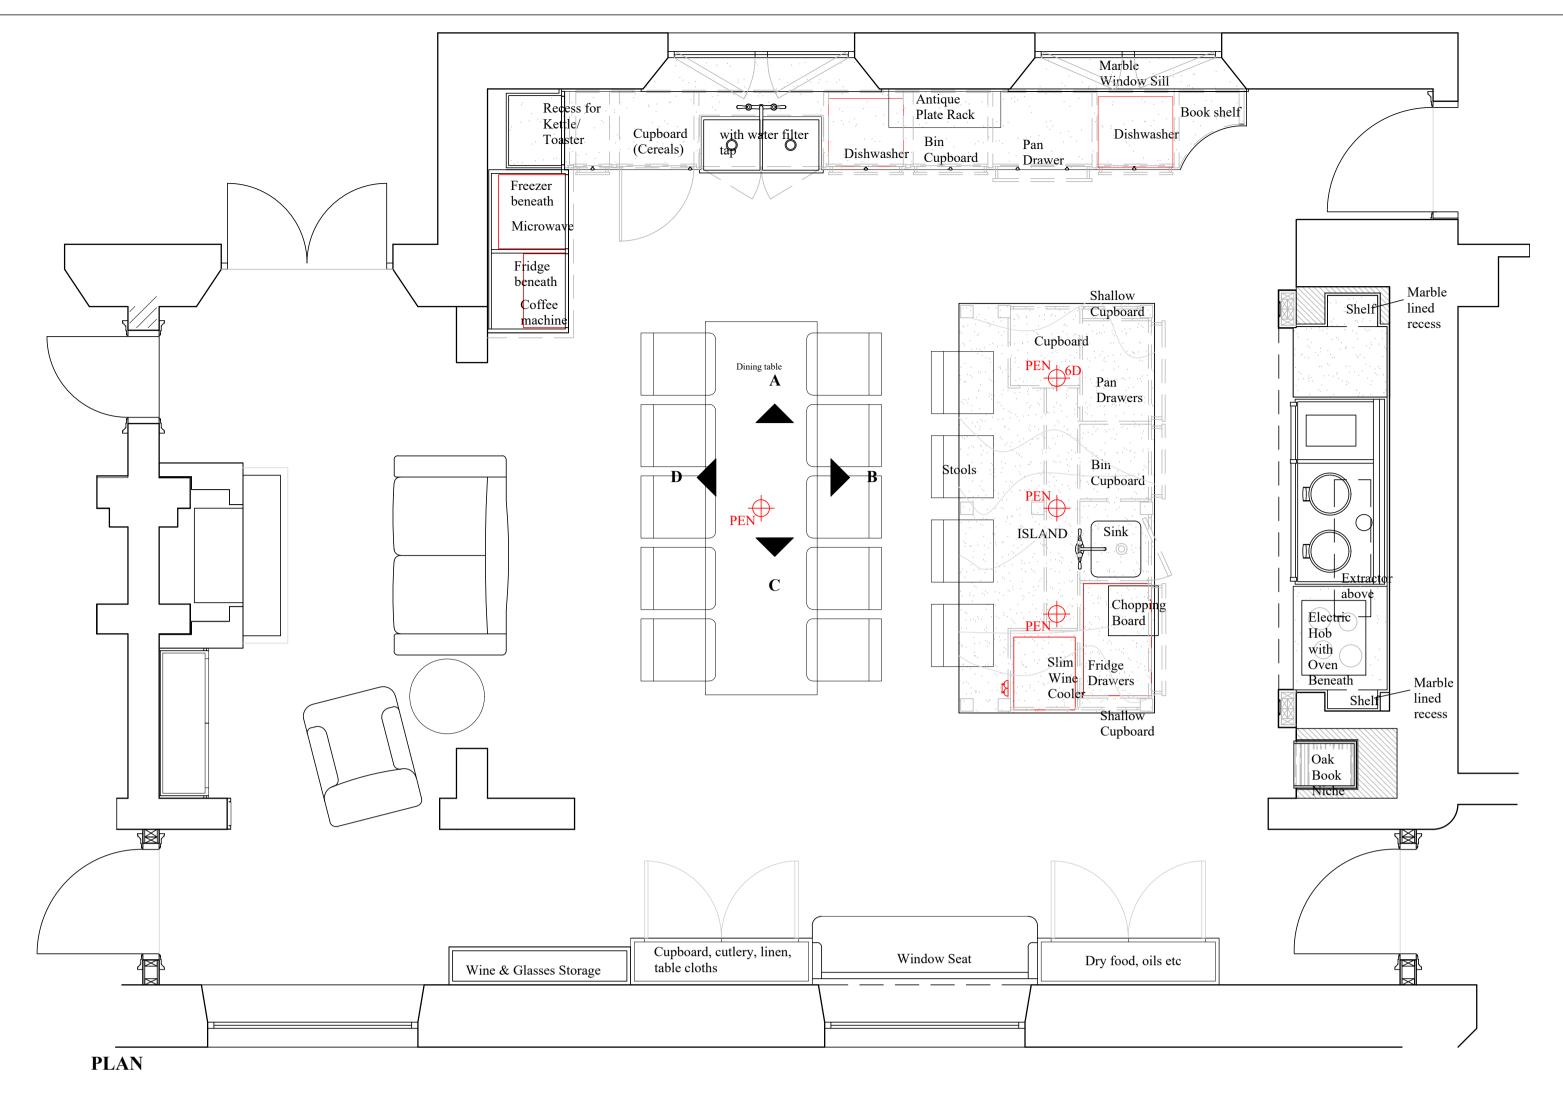

**ELEVATION B** 

| Revisions        |                                                                                                                          |        |
|------------------|--------------------------------------------------------------------------------------------------------------------------|--------|
| Revision         | Description                                                                                                              | Rev By |
|                  |                                                                                                                          |        |
|                  |                                                                                                                          |        |
|