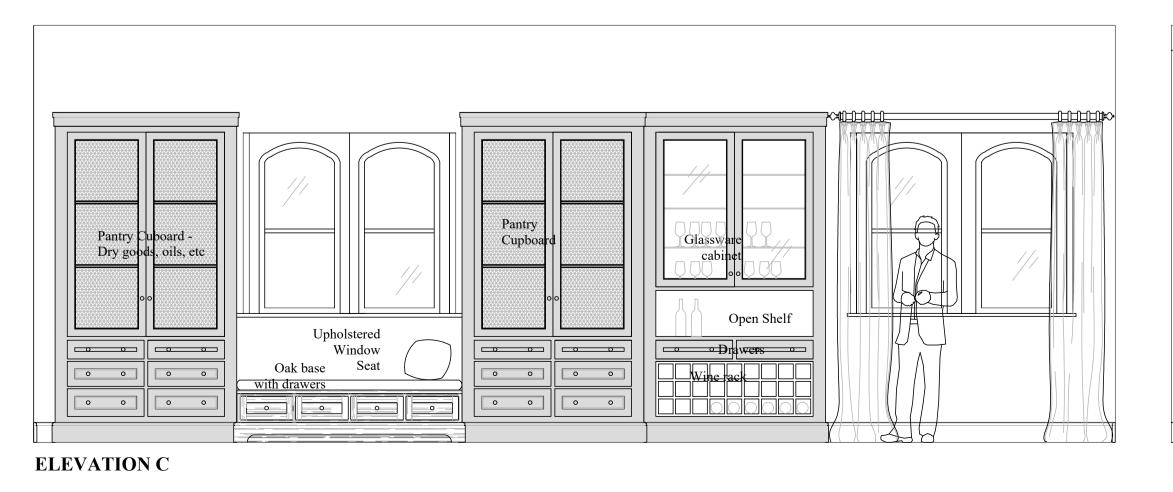

**ELEVATION B** 

| Revisions        |                                                                                                                          |        |
|------------------|--------------------------------------------------------------------------------------------------------------------------|--------|
| Revision         | Description                                                                                                              | Rev By |
|                  |                                                                                                                          |        |
|                  |                                                                                                                          |        |
|