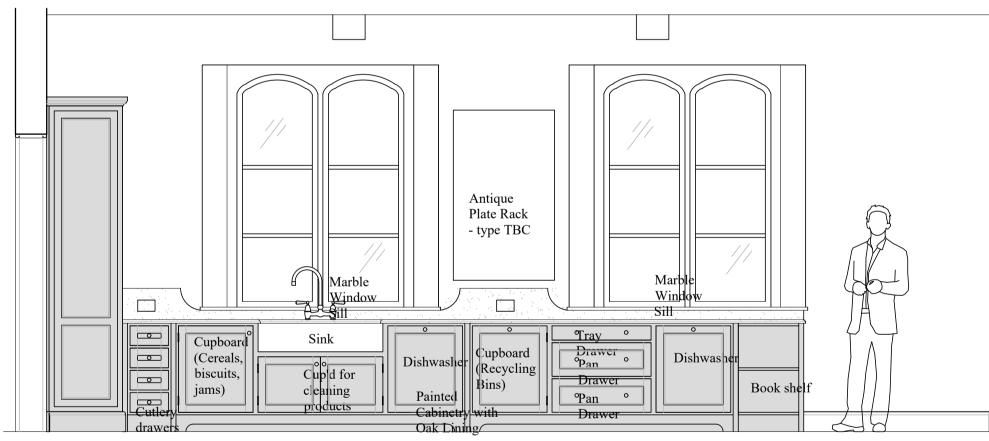

**ELEVATION B** 

| Revisions        |                                                                                                                          |        |
|------------------|--------------------------------------------------------------------------------------------------------------------------|--------|
| Revision         | Description                                                                                                              | Rev By |
|                  |                                                                                                                          |        |
|                  |                                                                                                                          |        |
|